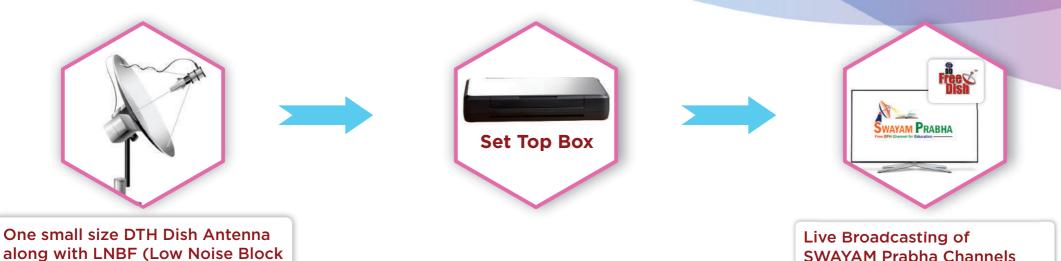

### SIMPLE STEPS TO RECEIVE SWAYAM PRABHA CHANNELS ON YOUR TV SCREEN

- Install and setup DD Free Dish as per the direction given at: https://prasarbharati.gov.in/how-to-set-up-dd-freedish-set-top-box/#
- The subscribers of 'Free Dish', DTH service of Doordarshan, can view these Educational Channels using the same Set-Top-Box and TV. No additional investment is required.

### **Our Partners**

own convertor Feedhorn)

Office of the Chief Coordinator MSB 150, Department of Chemical **Engineering, Indian Institute of Technology Madras** 

M swayamproiitm@dth.ac.in