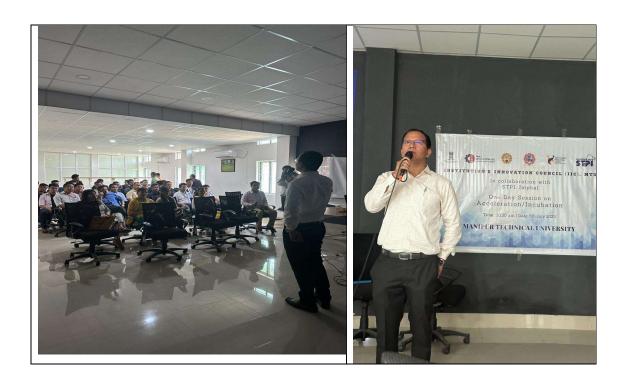

## One Day Session on Acceleration/ Incubation

The Institution's Innovation Council (IIC), MTU conducted a one-day seminar on the topic on Acceleration/ Incubation in connection to Quarter 4 activity of IIC in collaboration with STPI, Imphal. The session was organised on 5<sup>th</sup> July 2023 at 10:30 am at STPI, Imphal Manipur University. STPI, Imphal is under Meity, Government of India . The domain in Imphal is Emerging Technologies AR/VR. Around 80 individuals (68 students, members of IIC and faculties of MTU) were present in the program.

## **Details of the event**

Date: 5<sup>th</sup> July 2023

Time: 10 AM to 12 PM

Duration: 2 hours

Speaker: Arun (Joint Director, STPI, Imphal & Illand Maibam (Founder ALPARA)

Participants: 80 (68 students, members of IIC and faculties of MTU)