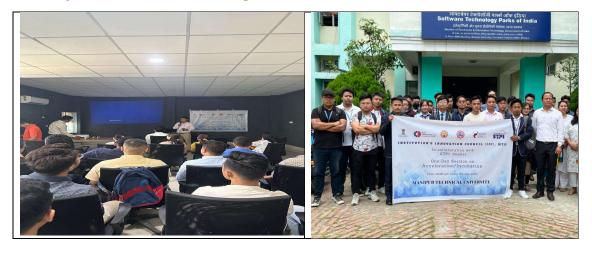

## One Day Session on Acceleration/ Incubation

The Institution's Innovation Council (IIC), MTU conducted a one-day seminar on the topic on Acceleration/ Incubation in connection to Quarter 4 activity of IIC in collaboration with STPI, Imphal. The session was organised on 5<sup>th</sup> July 2023 at 10:30 am at STPI, Imphal Manipur University. STPI, Imphal is under Meity, Government of India . The domain in Imphal is Emerging Technologies AR/VR. Around 80 individuals (68 students, members of IIC and faculties of MTU) were present in the program.

## **Details of the event**

Date: 5<sup>th</sup> July 2023

Time: 10 AM to 12 PM

Duration: 2 hours

Speaker: Arun (Joint Director, STPI, Imphal & Illand Maibam (Founder ALPARA)

Participants: 80 (68 students, members of IIC and faculties of MTU)